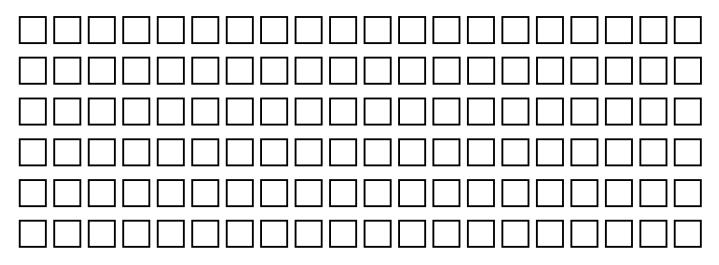

### THANK YOU FOR YOUR SUPPORT!!!!

Make payment(s) payable to: Highland County Veterans Memorial

PURCHASER NAME

STREET ADDRESS

CITY, STATE, ZIP

PHONE and EMAIL

| INFORMATION TO BE ENGRAVED ON 4" x 8" MEMORIAL BRICK PAVER |   |
|------------------------------------------------------------|---|
| UP TO 3 LINES PER PAVER AND 20 CHARACTERS PER LINE;        |   |
| SPACES AND PUNCTUATION ARE CONSIDERED CHARACTERS.          |   |
| PLEASE PRINT CLEARLY WITH ONLY ONE CHARACTER PER BOX.      |   |
|                                                            |   |
|                                                            | - |

- PLEASE DO NOT ADD BOXES -