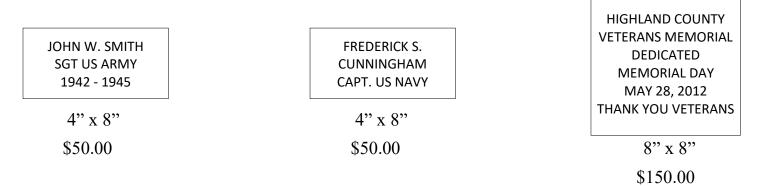

### Some examples of Inscriptions

The maximum lettering is twenty (20) spaces on each line for each brick paver purchased.

Remember to keep the information simple and dignified.